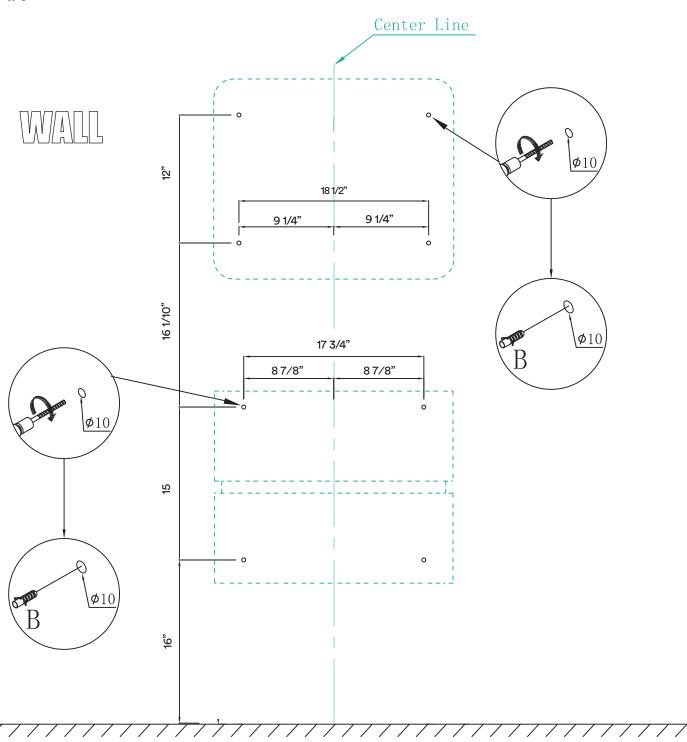

# **DIMENSIONS/TECHNICAL DATA**

**ATTENTION!** Dimensions may vary by up to 3/8". It is highly recommended to pull all dimensions of actual model for installation and measuring purposes.

# **STEP #1**

**ATTENTION!** Dimensions may vary by up to 3/8". It is highly recommended to pull all dimensions of actual model for installation and measuring purposes.