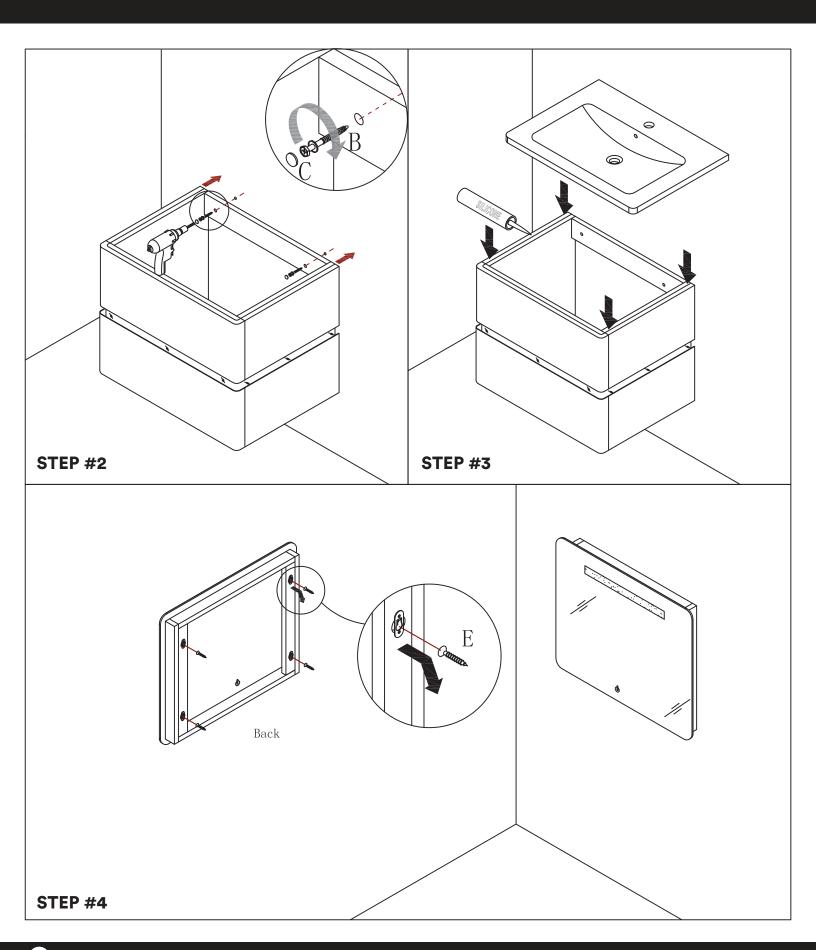

### **VANITY COMPONENTS**

During unpacking the product and prior to installation inspect your new product for any damages or missing parts.

Do not attempt to install or operate the product if the product is damaged.

| Part | 0 77777    | 4<br>Pieces |
|------|------------|-------------|
| B    |            | 4<br>Pieces |
| Part |            | 4<br>Pieces |
| Part |            | 4<br>Pieces |
| Part | <b>(4)</b> | 4<br>Pieces |