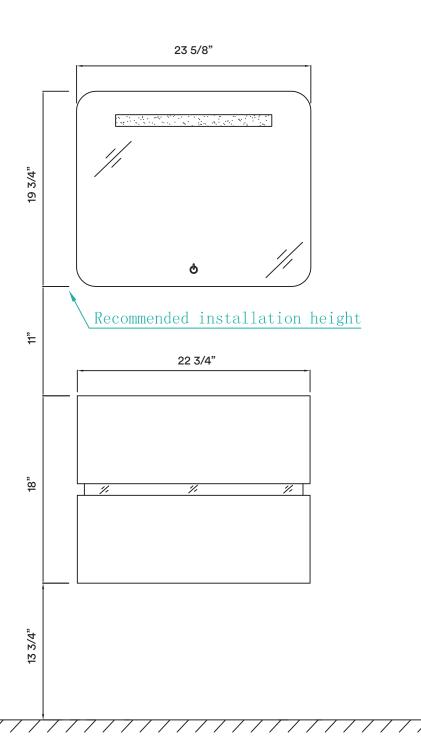

# **DIMENSIONS/TECHNICAL DATA**

**ATTENTION!** Dimensions may vary by up to 3/8". It is highly recommended to pull all dimensions of actual model for installation and measuring purposes.