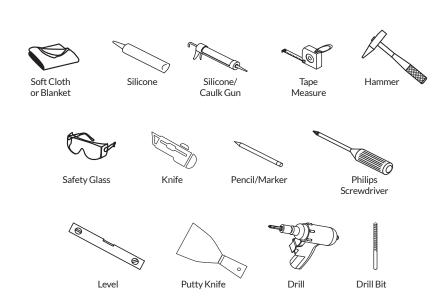

with this product Neither manufacture, nor distributor, nor retailer is responsible for water damage or flood caused due to use of this product.

Under no circumstances We shall not be liable for any and all fees, cost of installation/reinstallation/removal, subsequent damage or transportation in case of the product defect.

### **VANITY COMPONENTS**

During unpacking the product and prior to installation inspect your new product for any damages or missing parts.

Do not attempt to install or operate the product if the product is damaged.

| Part | 0 77777    | 4<br>Pieces |
|------|------------|-------------|
| B    |            | 4<br>Pieces |
| Part |            | 4<br>Pieces |
| Part |            | 4<br>Pieces |
| Part | <b>(4)</b> | 4<br>Pieces |

### TOOLS REQUIRED FOR INSTALLATION





# **DIMENSIONS/TECHNICAL DATA**



**ATTENTION!** Dimensions may vary by up to 3/8". It is highly recommended to pull all dimensions of actual model for installation and measuring purposes.

# **STEP #1**



**ATTENTION!** Dimensions may vary by up to 3/8". It is highly recommended to pull all dimensions of actual model for installation and measuring purposes.