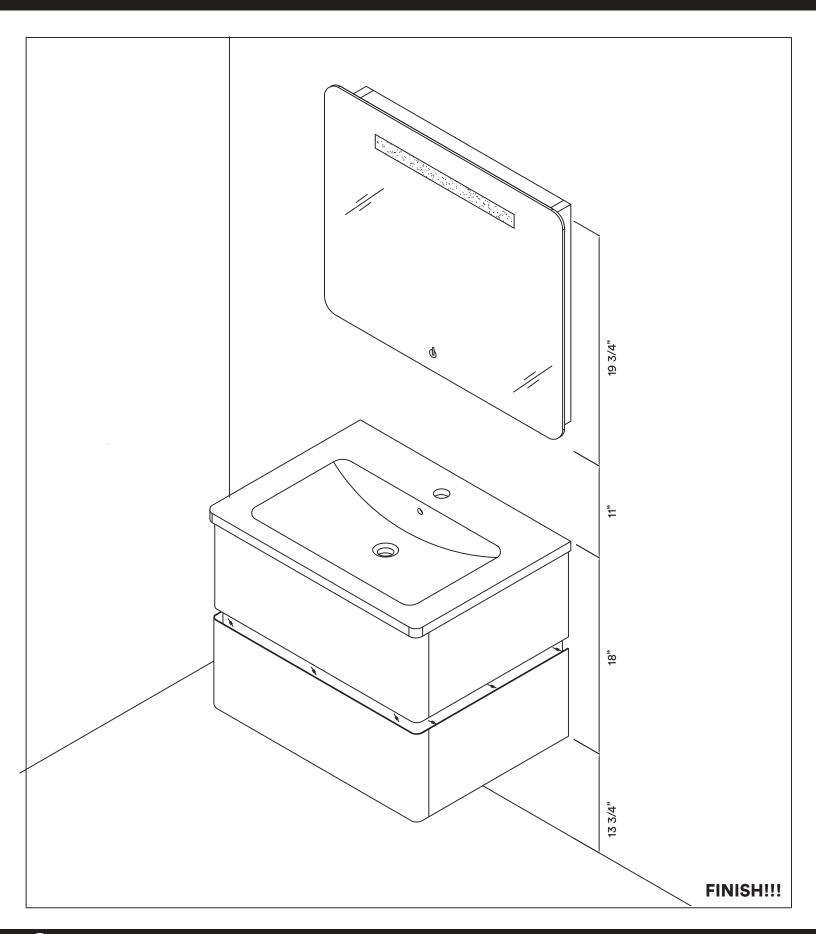

# **DIMENSIONS/TECHNICAL DATA**

**ATTENTION!** Dimensions may vary by up to 3/8". It is highly recommended to pull all dimensions of actual model for installation and measuring purposes.

# **STEP #1**

**ATTENTION!** Dimensions may vary by up to 3/8". It is highly recommended to pull all dimensions of actual model for installation and measuring purposes.